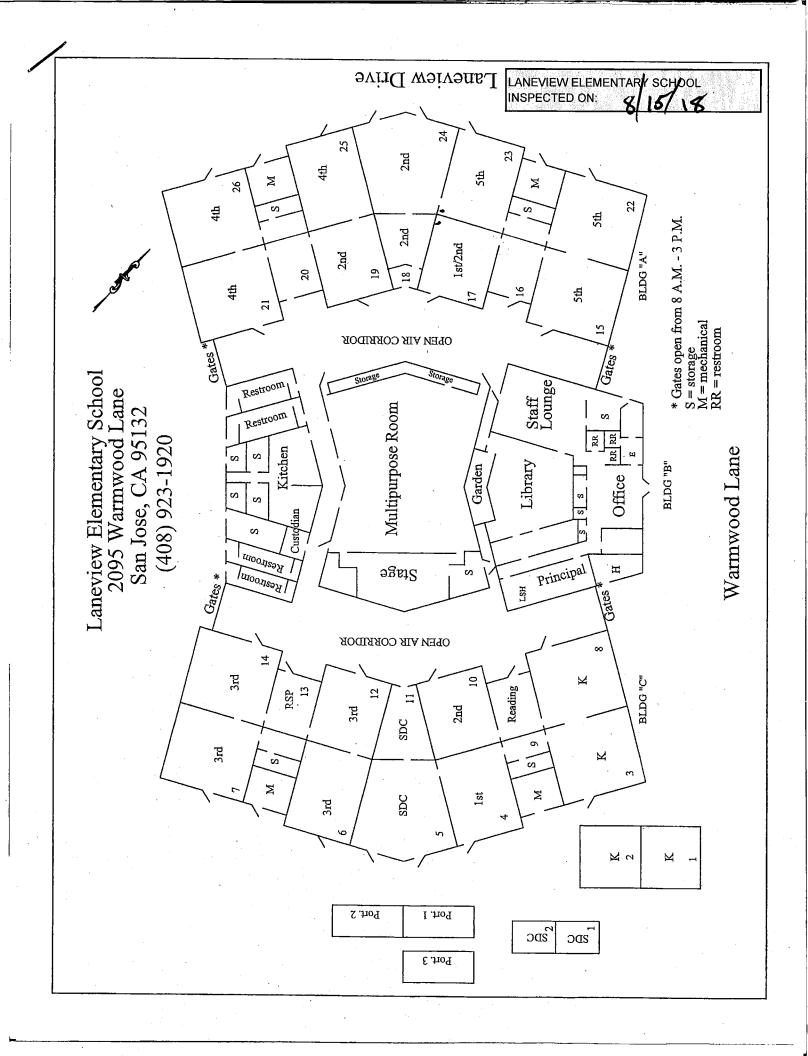

## LIST OF BUILDINGS AT

## **LANEVIEW ELEMENTARY SCHOOL**

| BUILDING NAME BUILDING USED (#FLOORS) | As<br>Construction                                                              |                             | BUILDING AREA (APPROXIMATE) |
|---------------------------------------|---------------------------------------------------------------------------------|-----------------------------|-----------------------------|
| ADMINISTRATION                        | AND MULTI-PURPOSE ROOM BUILDING                                                 |                             |                             |
|                                       | ounge, Library, and Restrooms<br>Wood, Metal, Concrete, Gypsum Wallboard System |                             | 9,150 SF                    |
| CLASSROOMS 01                         | 02 BUILDING                                                                     |                             |                             |
| Classrooms ( 1 )                      | Wood, Metal, Concrete, Gypsum Wallboard System                                  |                             | 2,520 SF                    |
| CLASSROOMS 03                         | 14 BUILDING                                                                     |                             |                             |
| Classrooms<br>( 1 )                   | Wood, Metal, Concrete, Gypsum Wallboard System                                  |                             | 9,900 SF                    |
| CLASSROOMS 15                         | 26 BUILDING                                                                     |                             |                             |
| Classrooms ( 1 )                      | Wood, Metal, Concrete, Gypsum Wallboard System                                  |                             | 9,900 SF                    |
| CLASSROOMS P1                         | -P2 PORTABLES BUILDING                                                          |                             |                             |
| Classrooms<br>( 1 )                   | Wood and Metal Portables                                                        |                             | 1,920 SF                    |
| CLASSROOMS P3                         | PORTABLE BUILDING (NEW UNIT)                                                    |                             |                             |
| Classroom<br>( 1 )                    | Wood and Metal                                                                  |                             | 960 SF                      |
| CLASSROOMS Y1                         | AND Y2                                                                          |                             |                             |
| Classrooms<br>( 1 )                   | Wood and Metal Portable                                                         |                             | 1,960 SF                    |
| COVERED WALK                          | VAY AND OVERHANGS                                                               |                             |                             |
| Covered Walkwa<br>( 1 )               | v<br>Metal, Plaster                                                             |                             | 3,900 SF                    |
| GREENHOUSE                            |                                                                                 |                             |                             |
| Greenhouse<br>( 1 )                   | Wood, Metal                                                                     |                             | 200 SF                      |
| METAL STORAGE                         | CONTAINER                                                                       |                             |                             |
| Storage ( 1 )                         | Metal                                                                           |                             | 336 SF                      |
| STORAGE SHED                          |                                                                                 |                             |                             |
| Storage ( 1 )                         | Plastic                                                                         |                             | 60 SF                       |
| Total Number Of                       | Buildings: <u>11</u> (                                                          | Approximate) Total Sq Ft. : | 40,806                      |