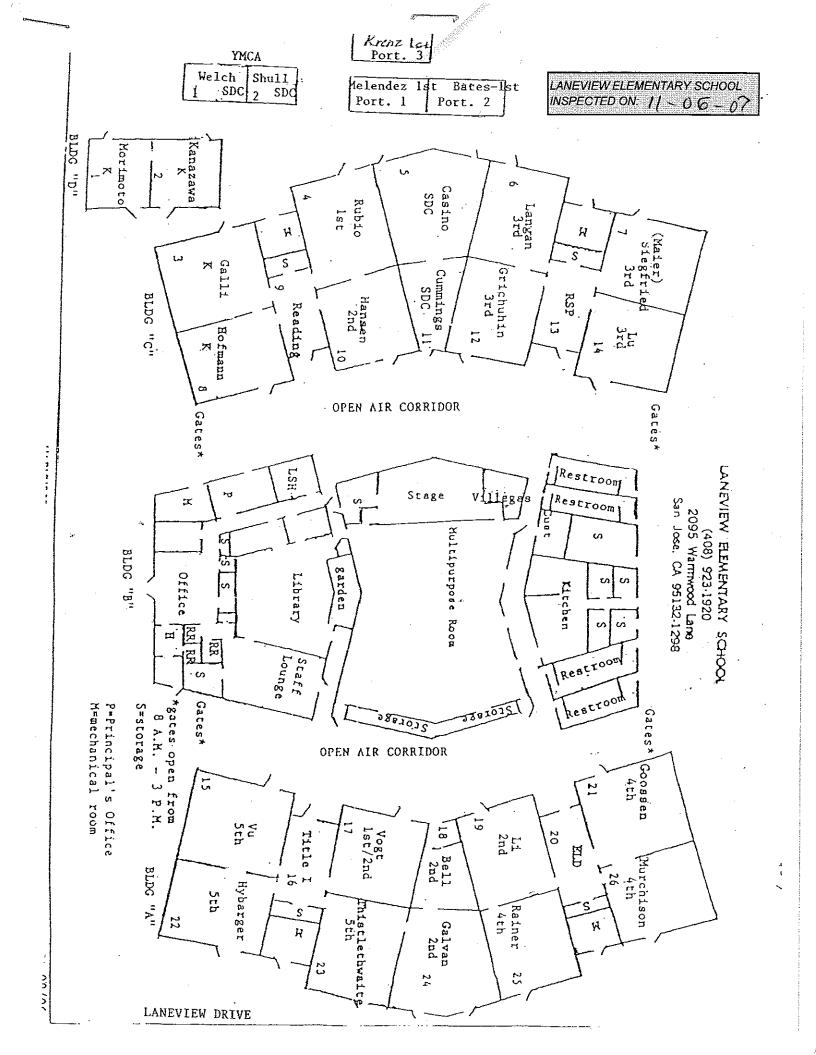

## SIX-MONTH SURVEILLANCE AHERA REPORT

LANEVIEW ELEMENTARY SCHOOL 2095 WARMWOOD LANE SAN JOSE, CA 95132

PREPARED FOR:

BERRYESSA UNION ELEMENTARY SCHOOL DISTRICT
1376 PIEDMONT ROAD
SAN JOSE, CA 95132

INSPECTED ON: FEBRUARY 23, 2022