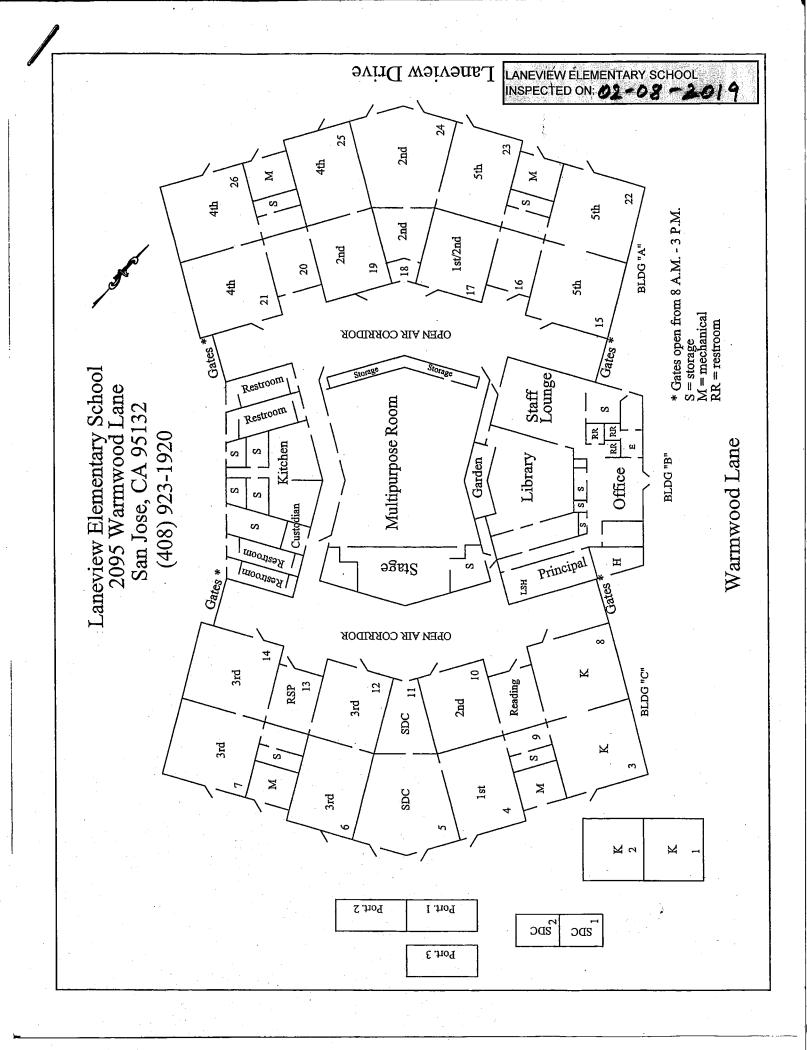

## LIST OF BUILDINGS AT

## **LANEVIEW ELEMENTARY SCHOOL**

| BUILDING NAME BUILDING USED (#FLOORS) | As<br>Construction                                                              |                             | BUILDING AREA (APPROXIMATE) |
|---------------------------------------|---------------------------------------------------------------------------------|-----------------------------|-----------------------------|
| ADMINISTRATION                        | AND MULTI-PURPOSE ROOM BUILDING                                                 |                             |                             |
|                                       | ounge, Library, and Restrooms<br>Wood, Metal, Concrete, Gypsum Wallboard System |                             | 9,150 SF                    |
| CLASSROOMS 01                         | 02 BUILDING                                                                     |                             |                             |
| Classrooms ( 1 )                      | Wood, Metal, Concrete, Gypsum Wallboard System                                  |                             | 2,520 SF                    |
| CLASSROOMS 03                         | 14 BUILDING                                                                     |                             |                             |
| Classrooms<br>( 1 )                   | Wood, Metal, Concrete, Gypsum Wallboard System                                  |                             | 9,900 SF                    |
| CLASSROOMS 15                         | 26 BUILDING                                                                     |                             |                             |
| Classrooms ( 1 )                      | Wood, Metal, Concrete, Gypsum Wallboard System                                  |                             | 9,900 SF                    |
| CLASSROOMS P1                         | -P2 PORTABLES BUILDING                                                          |                             |                             |
| Classrooms<br>( 1 )                   | Wood and Metal Portables                                                        |                             | 1,920 SF                    |
| CLASSROOMS P3                         | PORTABLE BUILDING (NEW UNIT)                                                    |                             |                             |
| Classroom<br>( 1 )                    | Wood and Metal                                                                  |                             | 960 SF                      |
| CLASSROOMS Y1                         | AND Y2                                                                          |                             |                             |
| Classrooms<br>( 1 )                   | Wood and Metal Portable                                                         |                             | 1,960 SF                    |
| COVERED WALK                          | VAY AND OVERHANGS                                                               |                             |                             |
| Covered Walkwa<br>( 1 )               | v<br>Metal, Plaster                                                             |                             | 3,900 SF                    |
| GREENHOUSE                            |                                                                                 |                             |                             |
| Greenhouse<br>( 1 )                   | Wood, Metal                                                                     |                             | 200 SF                      |
| METAL STORAGE                         | CONTAINER                                                                       |                             |                             |
| Storage ( 1 )                         | Metal                                                                           |                             | 336 SF                      |
| STORAGE SHED                          |                                                                                 |                             |                             |
| Storage ( 1 )                         | Plastic                                                                         |                             | 60 SF                       |
| Total Number Of                       | Buildings: <u>11</u> (                                                          | Approximate) Total Sq Ft. : | 40,806                      |