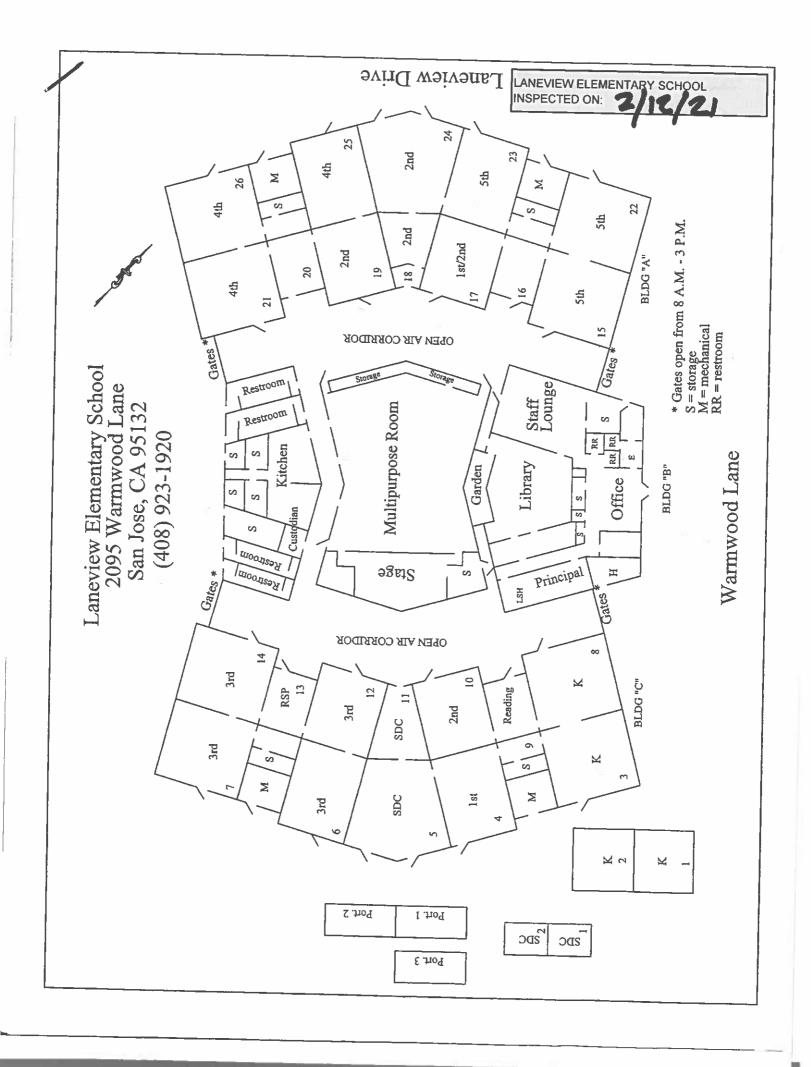

## **LANEVIEW ELEMENTARY SCHOOL**

| BUILDING NAME BUILDING USED (#FLOORS) | As<br>Construction                                                              |                             | BUILDING AREA (APPROXIMATE) |
|---------------------------------------|---------------------------------------------------------------------------------|-----------------------------|-----------------------------|
| ADMINISTRATION                        | AND MULTI-PURPOSE ROOM BUILDING                                                 |                             |                             |
|                                       | ounge, Library, and Restrooms<br>Wood, Metal, Concrete, Gypsum Wallboard System |                             | 9,150 SF                    |
| CLASSROOMS 01                         | 02 BUILDING                                                                     |                             |                             |
| Classrooms ( 1 )                      | Wood, Metal, Concrete, Gypsum Wallboard System                                  |                             | 2,520 SF                    |
| CLASSROOMS 03                         | 14 BUILDING                                                                     |                             |                             |
| Classrooms<br>( 1 )                   | Wood, Metal, Concrete, Gypsum Wallboard System                                  |                             | 9,900 SF                    |
| CLASSROOMS 15                         | 26 BUILDING                                                                     |                             |                             |
| Classrooms ( 1 )                      | Wood, Metal, Concrete, Gypsum Wallboard System                                  |                             | 9,900 SF                    |
| CLASSROOMS P1                         | -P2 PORTABLES BUILDING                                                          |                             |                             |
| Classrooms<br>( 1 )                   | Wood and Metal Portables                                                        |                             | 1,920 SF                    |
| CLASSROOMS P3                         | PORTABLE BUILDING (NEW UNIT)                                                    |                             |                             |
| Classroom<br>( 1 )                    | Wood and Metal                                                                  |                             | 960 SF                      |
| CLASSROOMS Y1                         | AND Y2                                                                          |                             |                             |
| Classrooms<br>( 1 )                   | Wood and Metal Portable                                                         |                             | 1,960 SF                    |
| COVERED WALK                          | VAY AND OVERHANGS                                                               |                             |                             |
| Covered Walkwa<br>( 1 )               | v<br>Metal, Plaster                                                             |                             | 3,900 SF                    |
| GREENHOUSE                            |                                                                                 |                             |                             |
| Greenhouse<br>( 1 )                   | Wood, Metal                                                                     |                             | 200 SF                      |
| METAL STORAGE                         | CONTAINER                                                                       |                             |                             |
| Storage ( 1 )                         | Metal                                                                           |                             | 336 SF                      |
| STORAGE SHED                          |                                                                                 |                             |                             |
| Storage ( 1 )                         | Plastic                                                                         |                             | 60 SF                       |
| Total Number Of                       | Buildings: <u>11</u> (                                                          | Approximate) Total Sq Ft. : | 40,806                      |