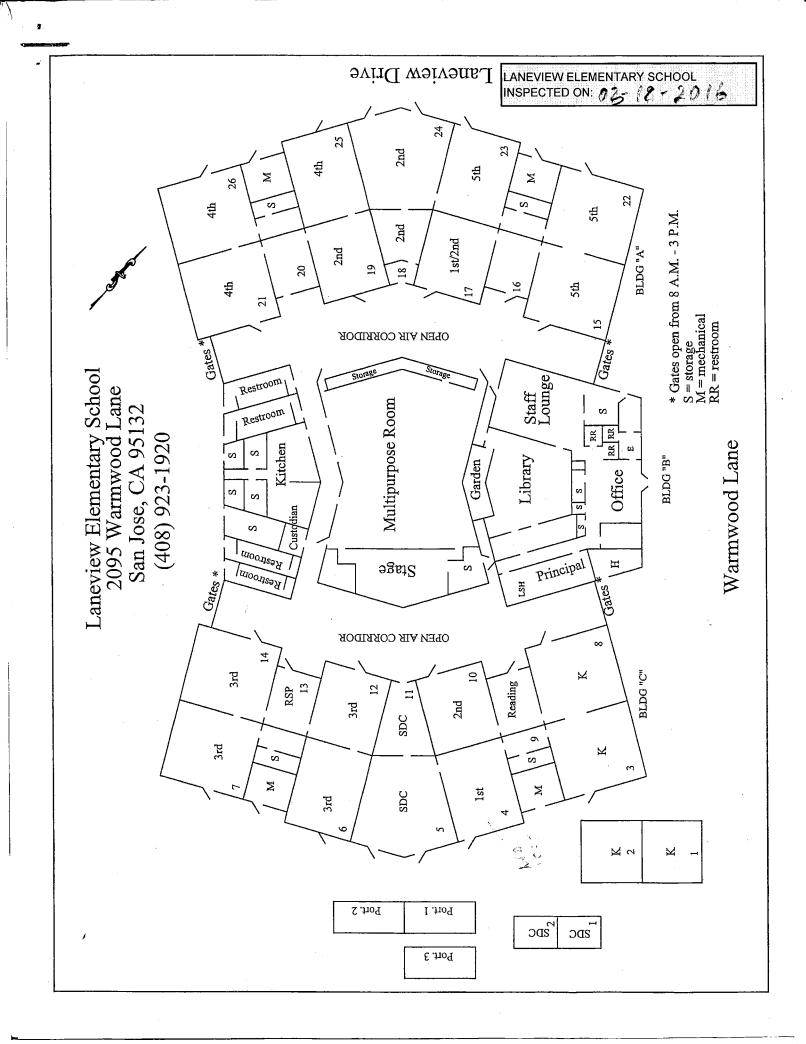

## SIX-MONTH SURVEILLANCE AHERA REPORT

LANEVIEW ELEMENTARY SCHOOL 2095 WARMWOOD LANE SAN JOSE, CA 95132

PREPARED FOR:

BERRYESSA UNION ELEMENTARY SCHOOL DISTRICT
1376 PIEDMONT ROAD
SAN JOSE, CA 95132

INSPECTED ON: FEBRUARY 23, 2022