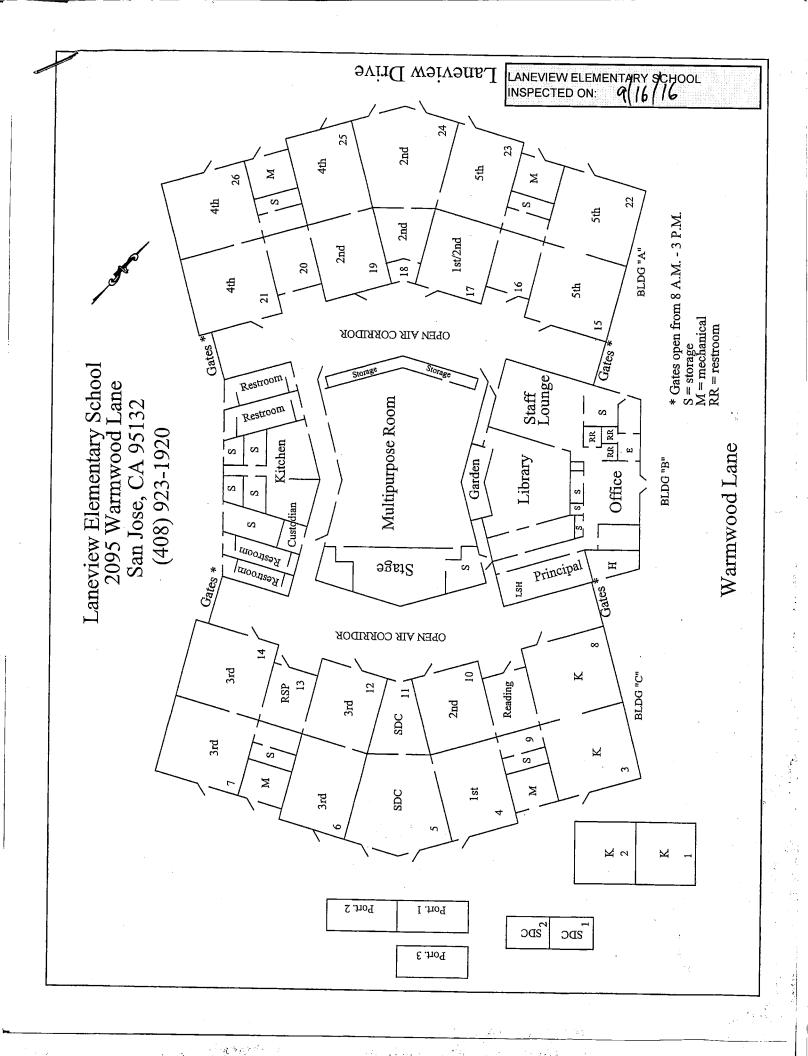

## SIX-MONTH SURVEILLANCE AHERA REPORT

LANEVIEW ELEMENTARY SCHOOL 2095 WARMWOOD LANE SAN JOSE, CA 95132

PREPARED FOR:

BERRYESSA UNION ELEMENTARY SCHOOL DISTRICT
1376 PIEDMONT ROAD
SAN JOSE, CA 95132

INSPECTED ON: FEBRUARY 23, 2022