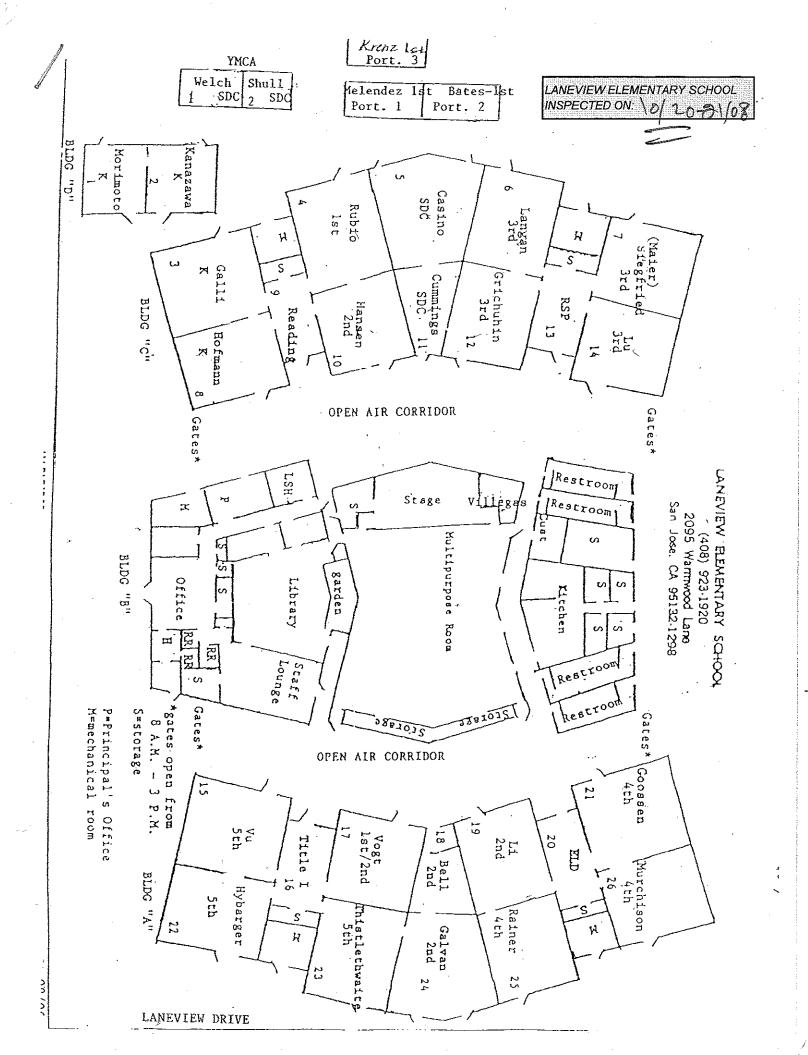

## SIX-MONTH SURVEILLANCE AHERA REPORT

LANEVIEW ELEMENTARY SCHOOL 2095 WARMWOOD LANE SAN JOSE, CA 95132

PREPARED FOR:

BERRYESSA UNION ELEMENTARY SCHOOL DISTRICT
1376 PIEDMONT ROAD
SAN JOSE, CA 95132

INSPECTED ON: FEBRUARY 23, 2022