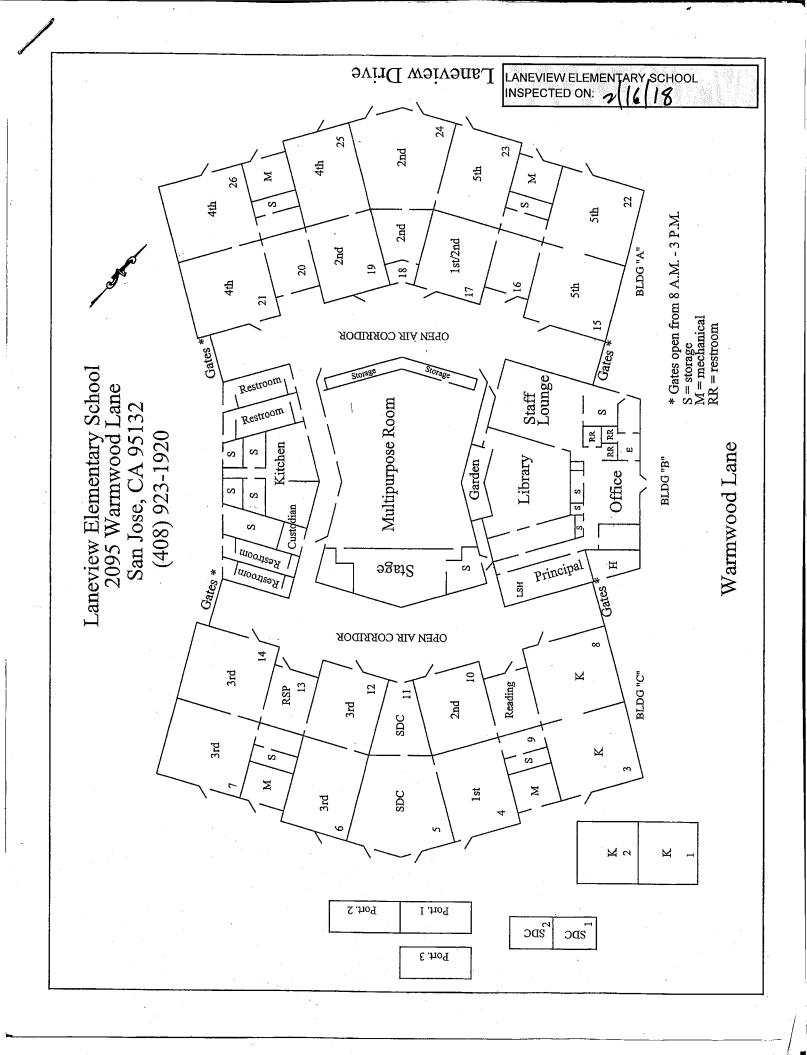

## LIST OF BUILDINGS AT

## **LANEVIEW ELEMENTARY SCHOOL**

| BUILDING NAME BUILDING USED (#FLOORS) | As<br>Construction                                                              |                             | BUILDING AREA (APPROXIMATE) |
|---------------------------------------|---------------------------------------------------------------------------------|-----------------------------|-----------------------------|
| ADMINISTRATION                        | AND MULTI-PURPOSE ROOM BUILDING                                                 |                             |                             |
|                                       | ounge, Library, and Restrooms<br>Wood, Metal, Concrete, Gypsum Wallboard System |                             | 9,150 SF                    |
| CLASSROOMS 01                         | 02 BUILDING                                                                     |                             |                             |
| Classrooms ( 1 )                      | Wood, Metal, Concrete, Gypsum Wallboard System                                  |                             | 2,520 SF                    |
| CLASSROOMS 03                         | 14 BUILDING                                                                     |                             |                             |
| Classrooms<br>( 1 )                   | Wood, Metal, Concrete, Gypsum Wallboard System                                  |                             | 9,900 SF                    |
| CLASSROOMS 15                         | 26 BUILDING                                                                     |                             |                             |
| Classrooms ( 1 )                      | Wood, Metal, Concrete, Gypsum Wallboard System                                  |                             | 9,900 SF                    |
| CLASSROOMS P1                         | -P2 PORTABLES BUILDING                                                          |                             |                             |
| Classrooms<br>( 1 )                   | Wood and Metal Portables                                                        |                             | 1,920 SF                    |
| CLASSROOMS P3                         | PORTABLE BUILDING (NEW UNIT)                                                    |                             |                             |
| Classroom<br>( 1 )                    | Wood and Metal                                                                  |                             | 960 SF                      |
| CLASSROOMS Y1                         | AND Y2                                                                          |                             |                             |
| Classrooms<br>( 1 )                   | Wood and Metal Portable                                                         |                             | 1,960 SF                    |
| COVERED WALK                          | VAY AND OVERHANGS                                                               |                             |                             |
| Covered Walkwa<br>( 1 )               | v<br>Metal, Plaster                                                             |                             | 3,900 SF                    |
| GREENHOUSE                            |                                                                                 |                             |                             |
| Greenhouse<br>( 1 )                   | Wood, Metal                                                                     |                             | 200 SF                      |
| METAL STORAGE                         | CONTAINER                                                                       |                             |                             |
| Storage ( 1 )                         | Metal                                                                           |                             | 336 SF                      |
| STORAGE SHED                          |                                                                                 |                             |                             |
| Storage ( 1 )                         | Plastic                                                                         |                             | 60 SF                       |
| Total Number Of                       | Buildings: <u>11</u> (                                                          | Approximate) Total Sq Ft. : | 40,806                      |