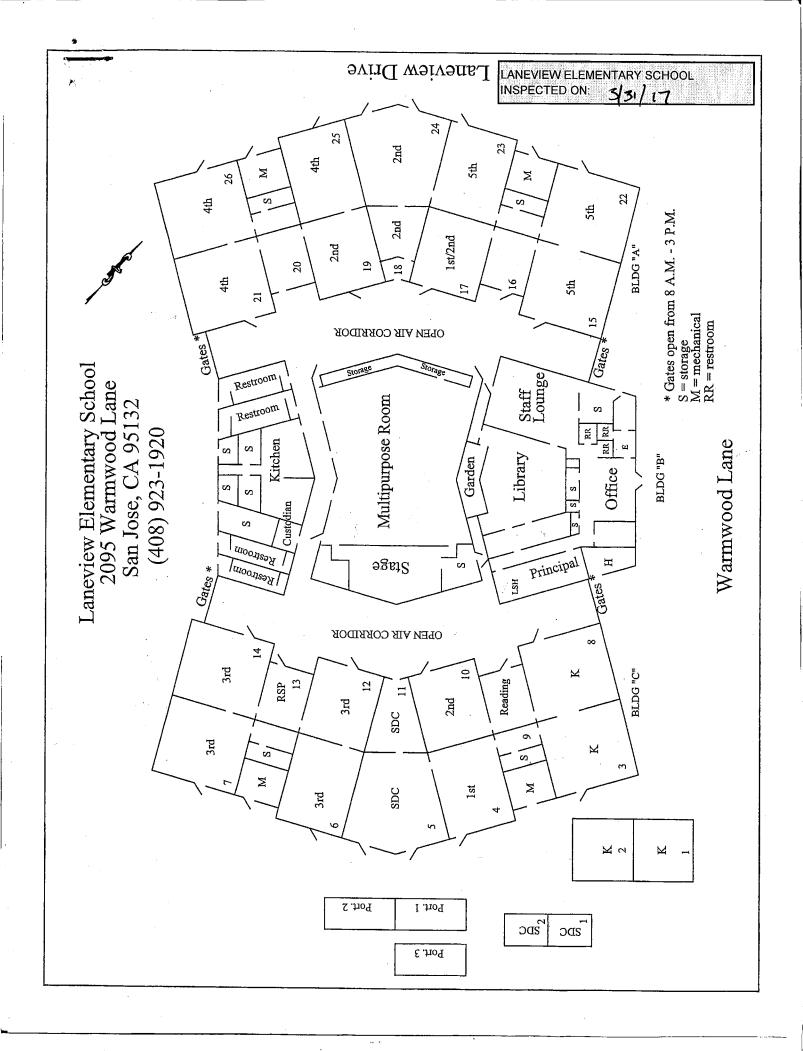

## SIX-MONTH SURVEILLANCE AHERA REPORT

LANEVIEW ELEMENTARY SCHOOL 2095 WARMWOOD LANE SAN JOSE, CA 95132

PREPARED FOR:

BERRYESSA UNION ELEMENTARY SCHOOL DISTRICT
1376 PIEDMONT ROAD
SAN JOSE, CA 95132

INSPECTED ON: FEBRUARY 23, 2022