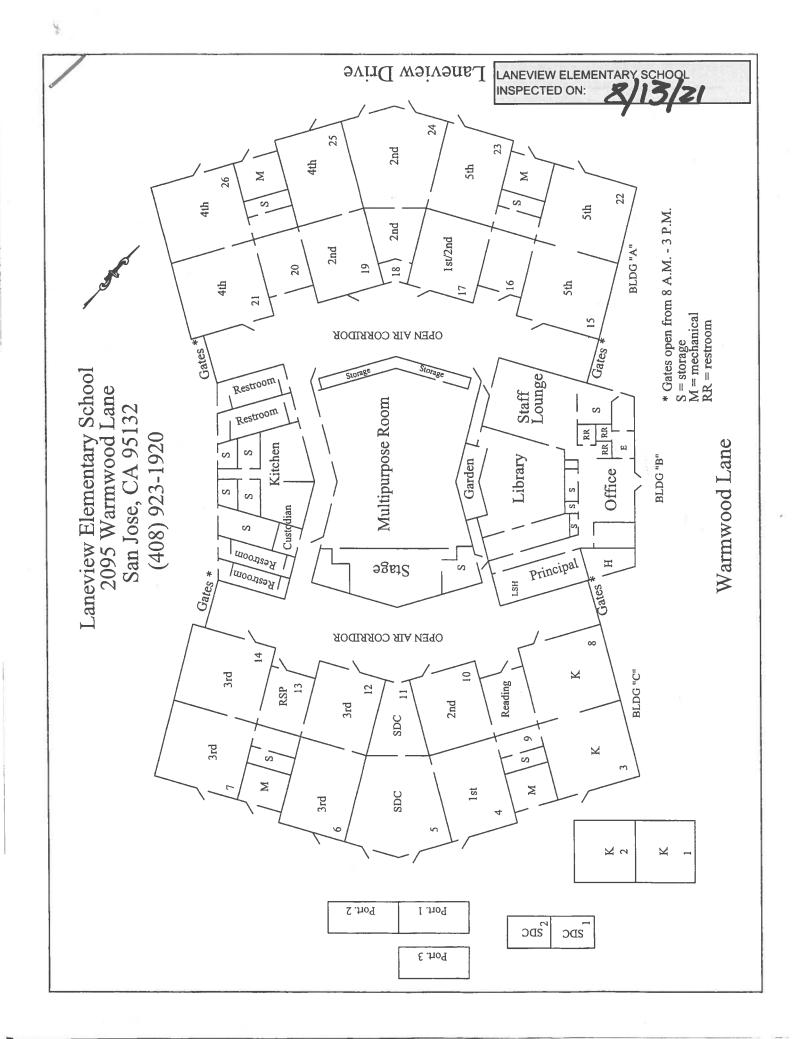

## **LANEVIEW ELEMENTARY SCHOOL**

| BUILDING NAME BUILDING USED (#FLOORS) | As<br>Construction                                                              |                             | BUILDING AREA (APPROXIMATE) |
|---------------------------------------|---------------------------------------------------------------------------------|-----------------------------|-----------------------------|
| ADMINISTRATION                        | AND MULTI-PURPOSE ROOM BUILDING                                                 |                             |                             |
|                                       | ounge, Library, and Restrooms<br>Wood, Metal, Concrete, Gypsum Wallboard System |                             | 9,150 SF                    |
| CLASSROOMS 01                         | 02 BUILDING                                                                     |                             |                             |
| Classrooms ( 1 )                      | Wood, Metal, Concrete, Gypsum Wallboard System                                  |                             | 2,520 SF                    |
| CLASSROOMS 03                         | 14 BUILDING                                                                     |                             |                             |
| Classrooms<br>( 1 )                   | Wood, Metal, Concrete, Gypsum Wallboard System                                  |                             | 9,900 SF                    |
| CLASSROOMS 15                         | 26 BUILDING                                                                     |                             |                             |
| Classrooms ( 1 )                      | Wood, Metal, Concrete, Gypsum Wallboard System                                  |                             | 9,900 SF                    |
| CLASSROOMS P1                         | -P2 PORTABLES BUILDING                                                          |                             |                             |
| Classrooms<br>( 1 )                   | Wood and Metal Portables                                                        |                             | 1,920 SF                    |
| CLASSROOMS P3                         | PORTABLE BUILDING (NEW UNIT)                                                    |                             |                             |
| Classroom<br>( 1 )                    | Wood and Metal                                                                  |                             | 960 SF                      |
| CLASSROOMS Y1                         | AND Y2                                                                          |                             |                             |
| Classrooms<br>( 1 )                   | Wood and Metal Portable                                                         |                             | 1,960 SF                    |
| COVERED WALK                          | VAY AND OVERHANGS                                                               |                             |                             |
| Covered Walkwa<br>( 1 )               | v<br>Metal, Plaster                                                             |                             | 3,900 SF                    |
| GREENHOUSE                            |                                                                                 |                             |                             |
| Greenhouse<br>( 1 )                   | Wood, Metal                                                                     |                             | 200 SF                      |
| METAL STORAGE                         | CONTAINER                                                                       |                             |                             |
| Storage ( 1 )                         | Metal                                                                           |                             | 336 SF                      |
| STORAGE SHED                          |                                                                                 |                             |                             |
| Storage ( 1 )                         | Plastic                                                                         |                             | 60 SF                       |
| Total Number Of                       | Buildings: <u>11</u> (                                                          | Approximate) Total Sq Ft. : | 40,806                      |