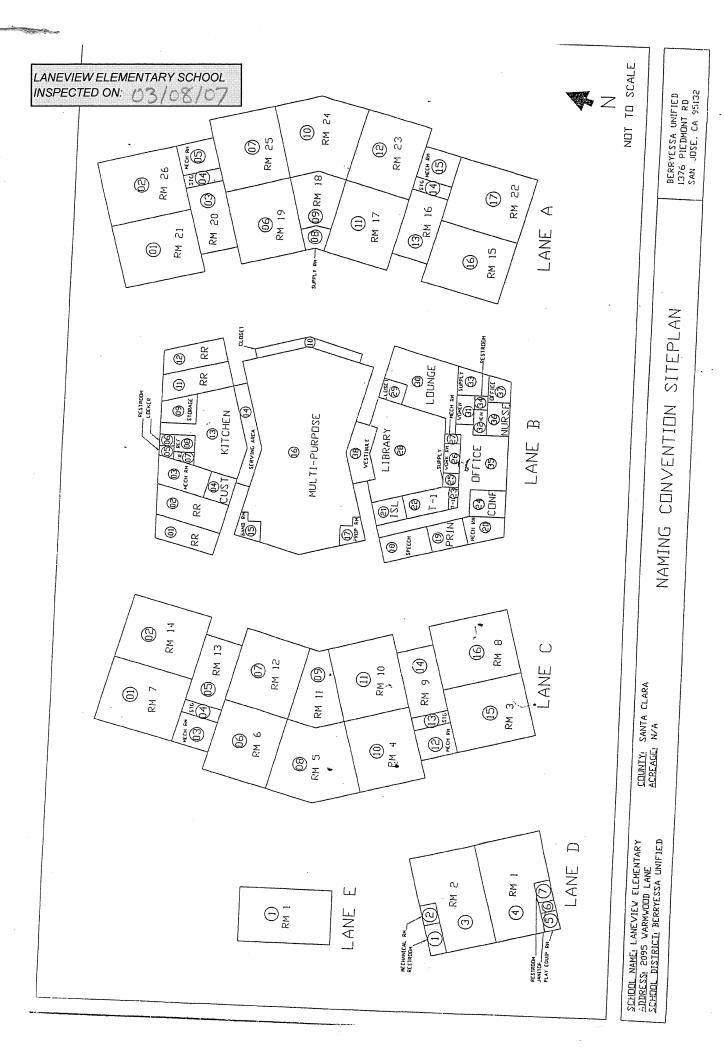

## SIX-MONTH SURVEILLANCE AHERA REPORT

LANEVIEW ELEMENTARY SCHOOL 2095 WARMWOOD LANE SAN JOSE, CA 95132

PREPARED FOR:

BERRYESSA UNION ELEMENTARY SCHOOL DISTRICT
1376 PIEDMONT ROAD
SAN JOSE, CA 95132

INSPECTED ON: FEBRUARY 23, 2022