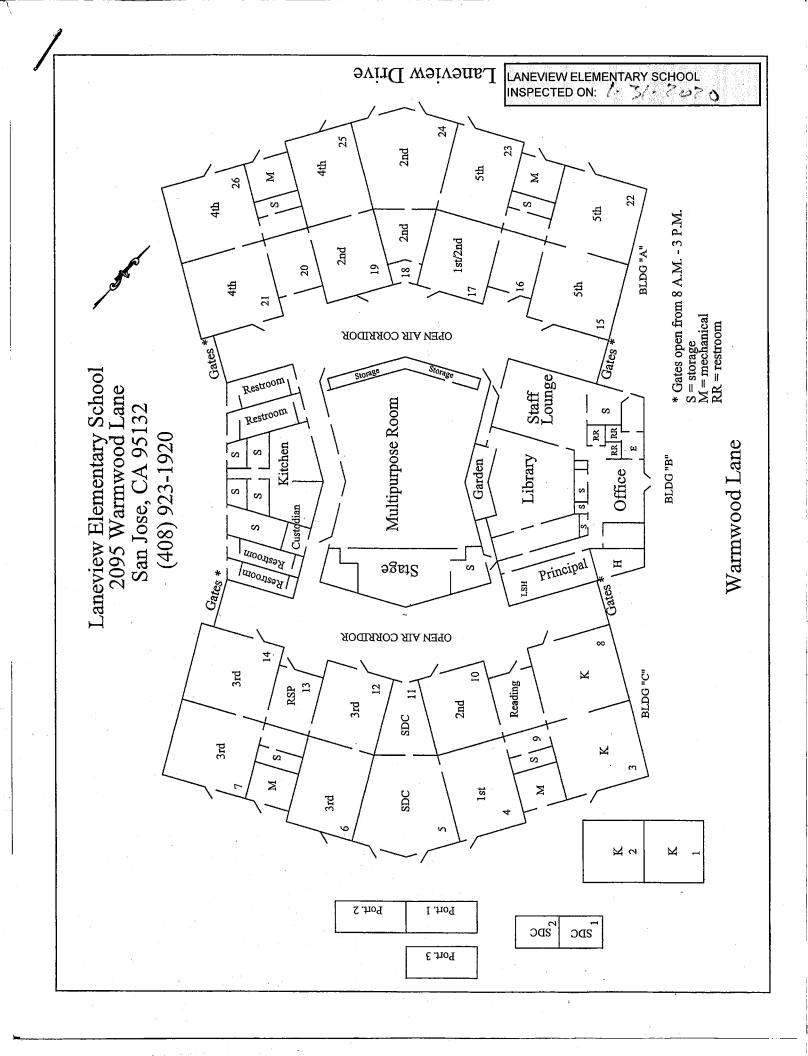

## SIX-MONTH SURVEILLANCE AHERA REPORT

LANEVIEW ELEMENTARY SCHOOL 2095 WARMWOOD LANE SAN JOSE, CA 95132

PREPARED FOR:

BERRYESSA UNION ELEMENTARY SCHOOL DISTRICT
1376 PIEDMONT ROAD
SAN JOSE, CA 95132

INSPECTED ON: FEBRUARY 23, 2022

## LIST OF BUILDINGS AT

## **LANEVIEW ELEMENTARY SCHOOL**

| BUILDING NAME BUILDING USED (#FLOORS) | As<br>Construction                                                              |                             | BUILDING AREA (APPROXIMATE) |
|---------------------------------------|---------------------------------------------------------------------------------|-----------------------------|-----------------------------|
| ADMINISTRATION                        | AND MULTI-PURPOSE ROOM BUILDING                                                 |                             |                             |
|                                       | ounge, Library, and Restrooms<br>Wood, Metal, Concrete, Gypsum Wallboard System |                             | 9,150 SF                    |
| CLASSROOMS 01                         | 02 BUILDING                                                                     |                             |                             |
| Classrooms ( 1 )                      | Wood, Metal, Concrete, Gypsum Wallboard System                                  |                             | 2,520 SF                    |
| CLASSROOMS 03                         | 14 BUILDING                                                                     |                             |                             |
| Classrooms<br>( 1 )                   | Wood, Metal, Concrete, Gypsum Wallboard System                                  |                             | 9,900 SF                    |
| CLASSROOMS 15                         | 26 BUILDING                                                                     |                             |                             |
| Classrooms ( 1 )                      | Wood, Metal, Concrete, Gypsum Wallboard System                                  |                             | 9,900 SF                    |
| CLASSROOMS P1                         | -P2 PORTABLES BUILDING                                                          |                             |                             |
| Classrooms<br>( 1 )                   | Wood and Metal Portables                                                        |                             | 1,920 SF                    |
| CLASSROOMS P3                         | PORTABLE BUILDING (NEW UNIT)                                                    |                             |                             |
| Classroom<br>( 1 )                    | Wood and Metal                                                                  |                             | 960 SF                      |
| CLASSROOMS Y1                         | AND Y2                                                                          |                             |                             |
| Classrooms<br>( 1 )                   | Wood and Metal Portable                                                         |                             | 1,960 SF                    |
| COVERED WALK                          | VAY AND OVERHANGS                                                               |                             |                             |
| Covered Walkwa<br>( 1 )               | v<br>Metal, Plaster                                                             |                             | 3,900 SF                    |
| GREENHOUSE                            |                                                                                 |                             |                             |
| Greenhouse<br>( 1 )                   | Wood, Metal                                                                     |                             | 200 SF                      |
| METAL STORAGE                         | CONTAINER                                                                       |                             |                             |
| Storage ( 1 )                         | Metal                                                                           |                             | 336 SF                      |
| STORAGE SHED                          |                                                                                 |                             |                             |
| Storage ( 1 )                         | Plastic                                                                         |                             | 60 SF                       |
| Total Number Of                       | Buildings: <u>11</u> (                                                          | Approximate) Total Sq Ft. : | 40,806                      |