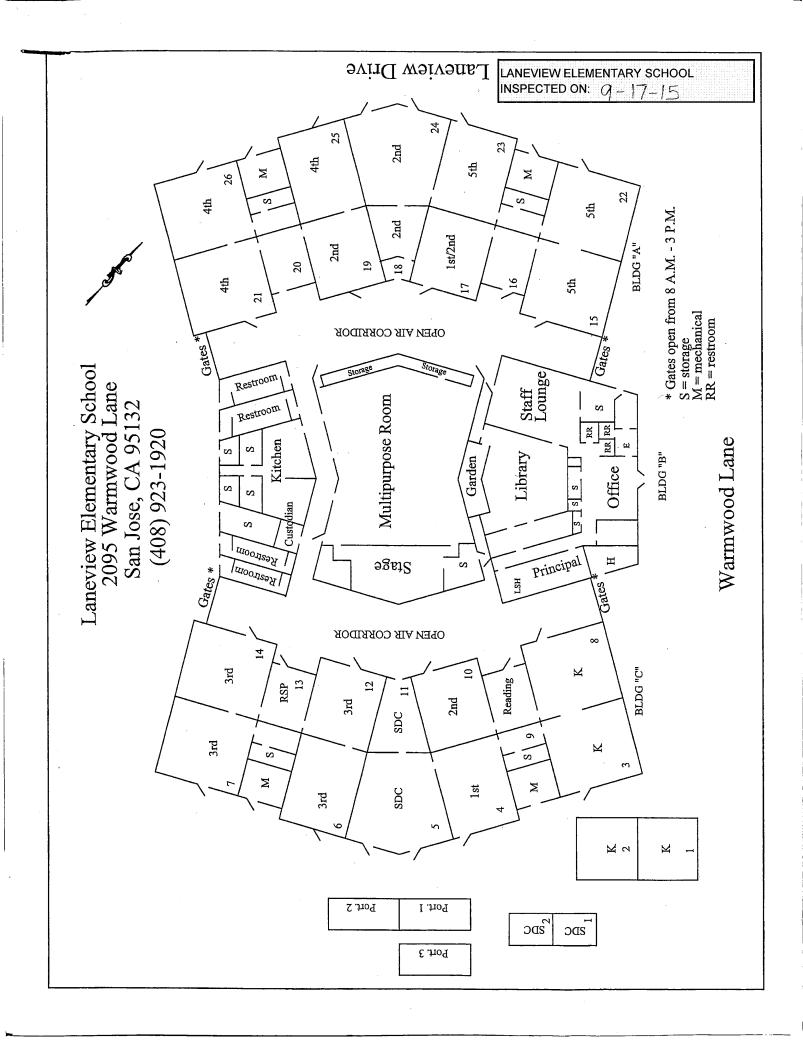

## SIX-MONTH SURVEILLANCE AHERA REPORT

LANEVIEW ELEMENTARY SCHOOL 2095 WARMWOOD LANE SAN JOSE, CA 95132

PREPARED FOR:

BERRYESSA UNION ELEMENTARY SCHOOL DISTRICT
1376 PIEDMONT ROAD
SAN JOSE, CA 95132

INSPECTED ON: FEBRUARY 23, 2022