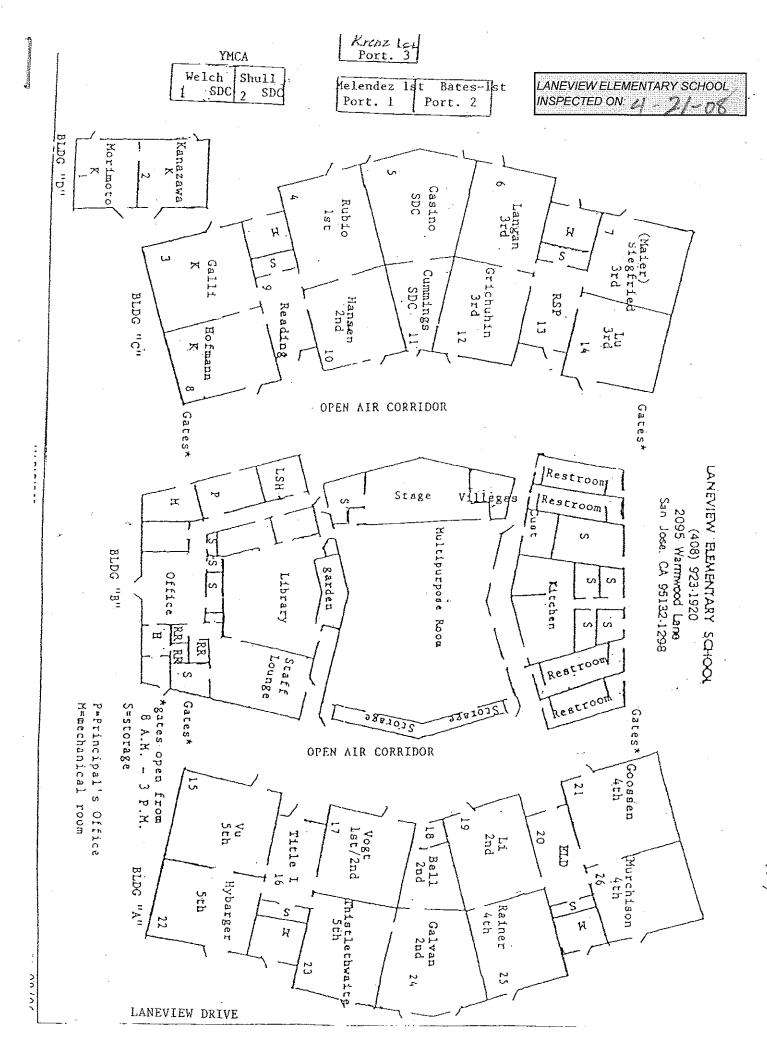

## SIX-MONTH SURVEILLANCE AHERA REPORT

LANEVIEW ELEMENTARY SCHOOL 2095 WARMWOOD LANE SAN JOSE, CA 95132

PREPARED FOR:

BERRYESSA UNION ELEMENTARY SCHOOL DISTRICT
1376 PIEDMONT ROAD
SAN JOSE, CA 95132

INSPECTED ON: FEBRUARY 23, 2022